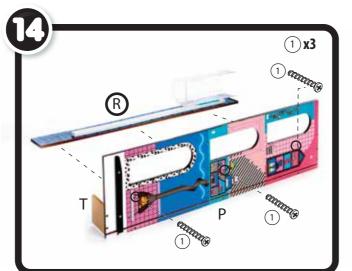

## **ADULT ASSEMBLY REQUIRED**

8 8 E

NOTE: 5,6, 7 and 15 are in the moving boxes marked "OUTDOORS."

NOTE: 8 and 9 are in the moving box marked "STUFF!"

**BUILD THE HOUSE** 

NOTE: 4 and X are in the moving box marked "STUFF!"