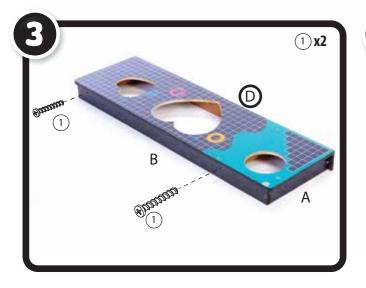

#### **COLOR CHANGE INFORMATION**

- Color change will start at approximately 59°F (15°C), but best results occur if the ice water is chilled to approximately 32°F (0°C) or colder.
   If color change does not work properly or quickly, the temperature of the pool may be too close to the temperature of the water.
- Color change temperatures may vary according to weather conditions.
  The color-change effect of the pool has a lengthy, but limited lifespan.
- Exposure to sunlight may deactivate color change feature.
  Only the pool will color change.

#### **IMPORTANT INFORMATION**

- Before beginning, cover the play area to protect from possible water damage.
  An adult must be present when children are playing with water.
  Thoroughly dry the pools in a well-ventilated area after use and before storing.
- Immediately wipe up spilled water after playing. To prevent spillage:
- Carefully lift the pool out of the base and empty the water. Air dry thoroughly before next use.
- Heart-shaped pool: Only fill water to the second stair.Heart-shaped hot tub: Only fill water to the first stair.