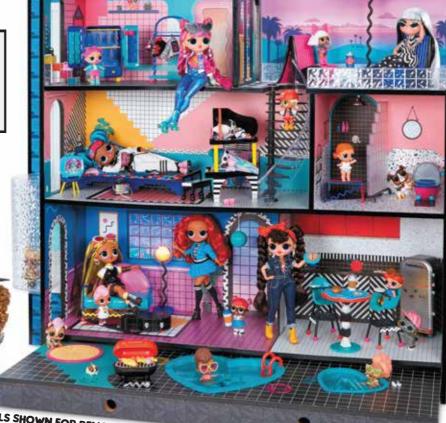

WARNING:
CHOKING HAZARD-Toy contains a small ball and small parts.
Not for children under 3 years.

SKU: 577270 AGES 3+ ADULT ASSEMBLY REQUIRED

'DOLLS SHOWN FOR DEMONSTRATION ONLY. SEE CONTENTS FOR INCLUDED DOLL AND ITEMS.

Illustrations are for reference only. Styles may vary from actual contents.

Please remove all packaging including tags, ties & tacking stitches before giving this product to a child.