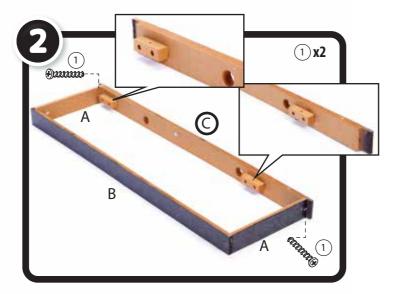

#### CONTENTS

Before assembling, ensure you have all pieces.

Some furniture assembly may be required prior to assembling the house.

| A x 2  | В    | С          | D                                                                                                                                                                                                                                                                                                                                                                                                                                                                                                                                                                                                                                                                                                                                                                                                                                                                                                                                                                                                                                                                                                                                                                                                                                                                                                                                                                                                                                                                                                                                                                                                                                                                                                                                                                                                                                                                                                                                                                                                                                                                                                                             | E    | F    |
|--------|------|------------|-------------------------------------------------------------------------------------------------------------------------------------------------------------------------------------------------------------------------------------------------------------------------------------------------------------------------------------------------------------------------------------------------------------------------------------------------------------------------------------------------------------------------------------------------------------------------------------------------------------------------------------------------------------------------------------------------------------------------------------------------------------------------------------------------------------------------------------------------------------------------------------------------------------------------------------------------------------------------------------------------------------------------------------------------------------------------------------------------------------------------------------------------------------------------------------------------------------------------------------------------------------------------------------------------------------------------------------------------------------------------------------------------------------------------------------------------------------------------------------------------------------------------------------------------------------------------------------------------------------------------------------------------------------------------------------------------------------------------------------------------------------------------------------------------------------------------------------------------------------------------------------------------------------------------------------------------------------------------------------------------------------------------------------------------------------------------------------------------------------------------------|------|------|
| 8623   |      | /          | <b>Q°Q</b> . •                                                                                                                                                                                                                                                                                                                                                                                                                                                                                                                                                                                                                                                                                                                                                                                                                                                                                                                                                                                                                                                                                                                                                                                                                                                                                                                                                                                                                                                                                                                                                                                                                                                                                                                                                                                                                                                                                                                                                                                                                                                                                                                |      |      |
| G      | Н    | I          | J                                                                                                                                                                                                                                                                                                                                                                                                                                                                                                                                                                                                                                                                                                                                                                                                                                                                                                                                                                                                                                                                                                                                                                                                                                                                                                                                                                                                                                                                                                                                                                                                                                                                                                                                                                                                                                                                                                                                                                                                                                                                                                                             | K    | L    |
| JANS T |      |            |                                                                                                                                                                                                                                                                                                                                                                                                                                                                                                                                                                                                                                                                                                                                                                                                                                                                                                                                                                                                                                                                                                                                                                                                                                                                                                                                                                                                                                                                                                                                                                                                                                                                                                                                                                                                                                                                                                                                                                                                                                                                                                                               |      |      |
| М      | N    | 0          | Р                                                                                                                                                                                                                                                                                                                                                                                                                                                                                                                                                                                                                                                                                                                                                                                                                                                                                                                                                                                                                                                                                                                                                                                                                                                                                                                                                                                                                                                                                                                                                                                                                                                                                                                                                                                                                                                                                                                                                                                                                                                                                                                             | Q    | R    |
|        | H    |            |                                                                                                                                                                                                                                                                                                                                                                                                                                                                                                                                                                                                                                                                                                                                                                                                                                                                                                                                                                                                                                                                                                                                                                                                                                                                                                                                                                                                                                                                                                                                                                                                                                                                                                                                                                                                                                                                                                                                                                                                                                                                                                                               |      |      |
| S      | Т    | U          | V                                                                                                                                                                                                                                                                                                                                                                                                                                                                                                                                                                                                                                                                                                                                                                                                                                                                                                                                                                                                                                                                                                                                                                                                                                                                                                                                                                                                                                                                                                                                                                                                                                                                                                                                                                                                                                                                                                                                                                                                                                                                                                                             | W    | Х    |
|        |      |            | Marie St. Marie |      |      |
| Υ      | Z    | 1 x 54     | 2                                                                                                                                                                                                                                                                                                                                                                                                                                                                                                                                                                                                                                                                                                                                                                                                                                                                                                                                                                                                                                                                                                                                                                                                                                                                                                                                                                                                                                                                                                                                                                                                                                                                                                                                                                                                                                                                                                                                                                                                                                                                                                                             | 3    | 4    |
|        |      | 4mm x 22mm | 4mm x16mm                                                                                                                                                                                                                                                                                                                                                                                                                                                                                                                                                                                                                                                                                                                                                                                                                                                                                                                                                                                                                                                                                                                                                                                                                                                                                                                                                                                                                                                                                                                                                                                                                                                                                                                                                                                                                                                                                                                                                                                                                                                                                                                     | 1    |      |
| 5      | 6    | 7          | 8                                                                                                                                                                                                                                                                                                                                                                                                                                                                                                                                                                                                                                                                                                                                                                                                                                                                                                                                                                                                                                                                                                                                                                                                                                                                                                                                                                                                                                                                                                                                                                                                                                                                                                                                                                                                                                                                                                                                                                                                                                                                                                                             | 9    | 10   |
|        | 3    |            | 0                                                                                                                                                                                                                                                                                                                                                                                                                                                                                                                                                                                                                                                                                                                                                                                                                                                                                                                                                                                                                                                                                                                                                                                                                                                                                                                                                                                                                                                                                                                                                                                                                                                                                                                                                                                                                                                                                                                                                                                                                                                                                                                             |      | W    |
| (11)   | (12) | (13)       | (14)                                                                                                                                                                                                                                                                                                                                                                                                                                                                                                                                                                                                                                                                                                                                                                                                                                                                                                                                                                                                                                                                                                                                                                                                                                                                                                                                                                                                                                                                                                                                                                                                                                                                                                                                                                                                                                                                                                                                                                                                                                                                                                                          | (15) | (16) |
| 4011   | A.S. |            |                                                                                                                                                                                                                                                                                                                                                                                                                                                                                                                                                                                                                                                                                                                                                                                                                                                                                                                                                                                                                                                                                                                                                                                                                                                                                                                                                                                                                                                                                                                                                                                                                                                                                                                                                                                                                                                                                                                                                                                                                                                                                                                               | Sp   |      |