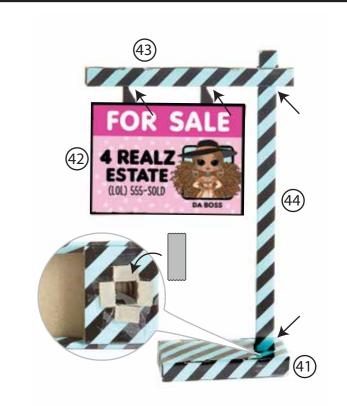

th water.
  Thoroughly dry the pools in a well-ventilated area after use and before storing.
- Immediately wipe up spilled water after playing. To prevent spillage:
- Carefully lift the pool out of the base and empty the water. Air dry thoroughly before next use.
- Heart-shaped pool: Only fill water to the second stair.Heart-shaped hot tub: Only fill water to the first stair.

#### **FASHION DOLL TIPS**





- When removing the hands to dress doll, pinch the wrists' joints and gently pull. DO NOT PULL FROM THE FINGERS.
   Your doll is articulated, but the knee joint will need to be
- loosened. To loosen the knee joint, use slight force to pull the leg forward until the knee clicks. Then, push the leg back and it will click again.

### **SALE SIGN ASSEMBLY**

(Tape not included)













## **ADULT ASSEMBLY REQUIRED**













8 8 E

NOTE: 5,6, 7 and 15 are in the moving boxes marked "OUTDOORS."

NOTE: 8 and 9 are in the moving box marked "STUFF!"









**BUILD THE HOUSE** 











NOTE: 4 and X are in the moving box marked "STUFF!"



NOTE: Y is in the moving box marked "STUFF!"