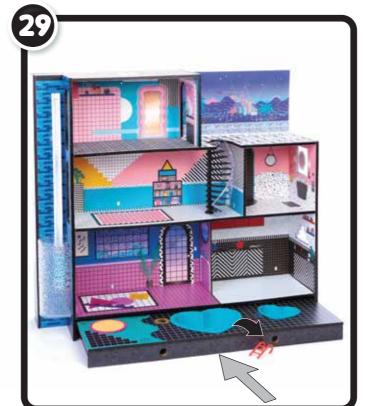

## **ADULT ASSEMBLY REQUIRED**

8 8 E

NOTE: 5,6, 7 and 15 are in the moving boxes marked "OUTDOORS."

NOTE: 8 and 9 are in the moving box marked "STUFF!"

**BUILD THE HOUSE** 

NOTE: 4 and X are in the moving box marked "STUFF!"

NOTE: Y is in the moving box marked "STUFF!"