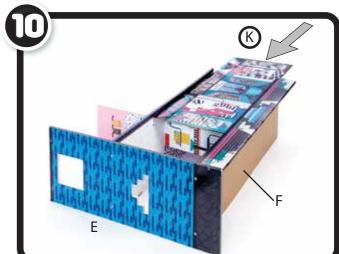

## **ADULT ASSEMBLY REQUIRED**

8 8 E

NOTE: 5,6, 7 and 15 are in the moving boxes marked "OUTDOORS."

NOTE: 8 and 9 are in the moving box marked "STUFF!"

**BUILD THE HOUSE** 

NOTE: 4 and X are in the moving box marked "STUFF!"