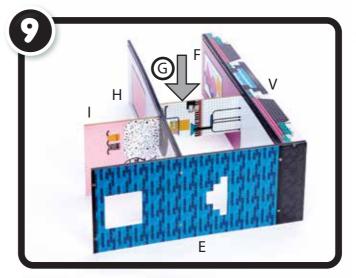

## **ADULT ASSEMBLY REQUIRED**

8 8 E

NOTE: 5,6, 7 and 15 are in the moving boxes marked "OUTDOORS."

NOTE: 8 and 9 are in the moving box marked "STUFF!"

**BUILD THE HOUSE** 

NOTE: 4 and X are in the moving box marked "STUFF!"