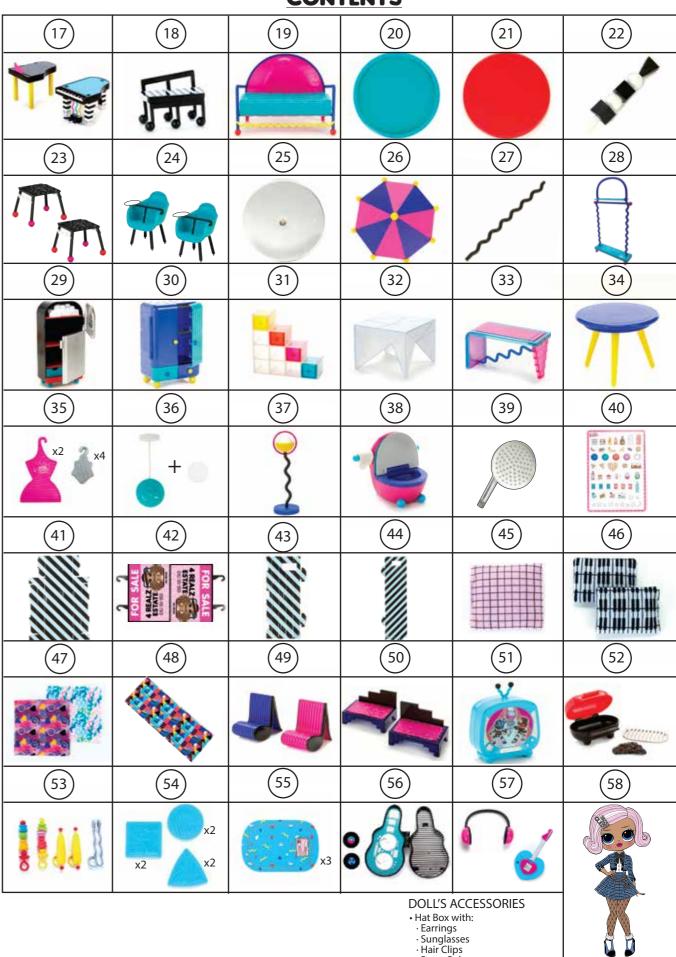

#### CONTENTS

Before assembling, ensure you have all pieces.

Some furniture assembly may be required prior to assembling the house.

| A x 2  | В    | С          | D                                                                                                                                                                                                                                                                                                                                                                                                                                                                                                                                                                                                                                                                                                                                                                                                                                                                                                                                                                                                                                                                                                                                                                                                                                                                                                                                                                                                                                                                                                                                                                                                                                                                                                                                                                                                                                                                                                                                                                                                                                                                                                                             | E    | F    |
|--------|------|------------|-------------------------------------------------------------------------------------------------------------------------------------------------------------------------------------------------------------------------------------------------------------------------------------------------------------------------------------------------------------------------------------------------------------------------------------------------------------------------------------------------------------------------------------------------------------------------------------------------------------------------------------------------------------------------------------------------------------------------------------------------------------------------------------------------------------------------------------------------------------------------------------------------------------------------------------------------------------------------------------------------------------------------------------------------------------------------------------------------------------------------------------------------------------------------------------------------------------------------------------------------------------------------------------------------------------------------------------------------------------------------------------------------------------------------------------------------------------------------------------------------------------------------------------------------------------------------------------------------------------------------------------------------------------------------------------------------------------------------------------------------------------------------------------------------------------------------------------------------------------------------------------------------------------------------------------------------------------------------------------------------------------------------------------------------------------------------------------------------------------------------------|------|------|
| 8623   |      | /          | <b>Q°Q</b> . •                                                                                                                                                                                                                                                                                                                                                                                                                                                                                                                                                                                                                                                                                                                                                                                                                                                                                                                                                                                                                                                                                                                                                                                                                                                                                                                                                                                                                                                                                                                                                                                                                                                                                                                                                                                                                                                                                                                                                                                                                                                                                                                |      |      |
| G      | Н    | I          | J                                                                                                                                                                                                                                                                                                                                                                                                                                                                                                                                                                                                                                                                                                                                                                                                                                                                                                                                                                                                                                                                                                                                                                                                                                                                                                                                                                                                                                                                                                                                                                                                                                                                                                                                                                                                                                                                                                                                                                                                                                                                                                                             | K    | L    |
| JANS T |      |            |                                                                                                                                                                                                                                                                                                                                                                                                                                                                                                                                                                                                                                                                                                                                                                                                                                                                                                                                                                                                                                                                                                                                                                                                                                                                                                                                                                                                                                                                                                                                                                                                                                                                                                                                                                                                                                                                                                                                                                                                                                                                                                                               |      |      |
| М      | N    | 0          | Р                                                                                                                                                                                                                                                                                                                                                                                                                                                                                                                                                                                                                                                                                                                                                                                                                                                                                                                                                                                                                                                                                                                                                                                                                                                                                                                                                                                                                                                                                                                                                                                                                                                                                                                                                                                                                                                                                                                                                                                                                                                                                                                             | Q    | R    |
|        | H    |            |                                                                                                                                                                                                                                                                                                                                                                                                                                                                                                                                                                                                                                                                                                                                                                                                                                                                                                                                                                                                                                                                                                                                                                                                                                                                                                                                                                                                                                                                                                                                                                                                                                                                                                                                                                                                                                                                                                                                                                                                                                                                                                                               |      |      |
| S      | Т    | U          | V                                                                                                                                                                                                                                                                                                                                                                                                                                                                                                                                                                                                                                                                                                                                                                                                                                                                                                                                                                                                                                                                                                                                                                                                                                                                                                                                                                                                                                                                                                                                                                                                                                                                                                                                                                                                                                                                                                                                                                                                                                                                                                                             | W    | Х    |
|        |      |            | Marie St. Marie |      |      |
| Υ      | Z    | 1 x 54     | 2                                                                                                                                                                                                                                                                                                                                                                                                                                                                                                                                                                                                                                                                                                                                                                                                                                                                                                                                                                                                                                                                                                                                                                                                                                                                                                                                                                                                                                                                                                                                                                                                                                                                                                                                                                                                                                                                                                                                                                                                                                                                                                                             | 3    | 4    |
|        |      | 4mm x 22mm | 4mm x16mm                                                                                                                                                                                                                                                                                                                                                                                                                                                                                                                                                                                                                                                                                                                                                                                                                                                                                                                                                                                                                                                                                                                                                                                                                                                                                                                                                                                                                                                                                                                                                                                                                                                                                                                                                                                                                                                                                                                                                                                                                                                                                                                     | 1    |      |
| 5      | 6    | 7          | 8                                                                                                                                                                                                                                                                                                                                                                                                                                                                                                                                                                                                                                                                                                                                                                                                                                                                                                                                                                                                                                                                                                                                                                                                                                                                                                                                                                                                                                                                                                                                                                                                                                                                                                                                                                                                                                                                                                                                                                                                                                                                                                                             | 9    | 10   |
|        | 3    |            | 0                                                                                                                                                                                                                                                                                                                                                                                                                                                                                                                                                                                                                                                                                                                                                                                                                                                                                                                                                                                                                                                                                                                                                                                                                                                                                                                                                                                                                                                                                                                                                                                                                                                                                                                                                                                                                                                                                                                                                                                                                                                                                                                             |      | W    |
| (11)   | (12) | (13)       | (14)                                                                                                                                                                                                                                                                                                                                                                                                                                                                                                                                                                                                                                                                                                                                                                                                                                                                                                                                                                                                                                                                                                                                                                                                                                                                                                                                                                                                                                                                                                                                                                                                                                                                                                                                                                                                                                                                                                                                                                                                                                                                                                                          | (15) | (16) |
| 4011   | A.S. |            |                                                                                                                                                                                                                                                                                                                                                                                                                                                                                                                                                                                                                                                                                                                                                                                                                                                                                                                                                                                                                                                                                                                                                                                                                                                                                                                                                                                                                                                                                                                                                                                                                                                                                                                                                                                                                                                                                                                                                                                                                                                                                                                               | Sp   |      |