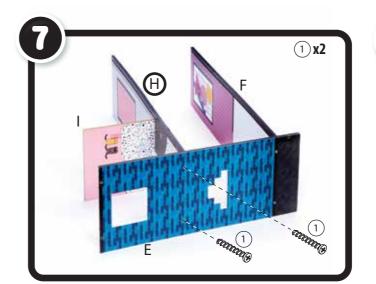

## **ADULT ASSEMBLY REQUIRED**

8 8 E

NOTE: 5,6, 7 and 15 are in the moving boxes marked "OUTDOORS."

NOTE: 8 and 9 are in the moving box marked "STUFF!"

**BUILD THE HOUSE** 

NOTE: 4 and X are in the moving box marked "STUFF!"