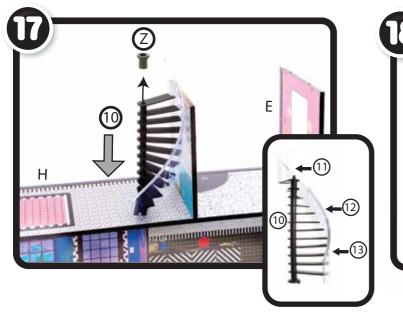

## **ADULT ASSEMBLY REQUIRED**

8 8 E

NOTE: 5,6, 7 and 15 are in the moving boxes marked "OUTDOORS."

NOTE: 8 and 9 are in the moving box marked "STUFF!"

**BUILD THE HOUSE** 

NOTE: 4 and X are in the moving box marked "STUFF!"