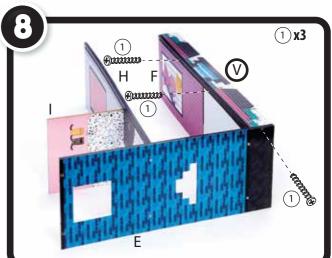

## **ADULT ASSEMBLY REQUIRED**

8 8 E

NOTE: 5,6, 7 and 15 are in the moving boxes marked "OUTDOORS."

NOTE: 8 and 9 are in the moving box marked "STUFF!"

**BUILD THE HOUSE** 

NOTE: 4 and X are in the moving box marked "STUFF!"