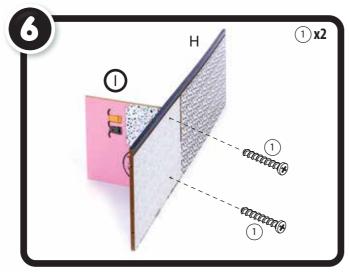

## **ADULT ASSEMBLY REQUIRED**

8 8 E

NOTE: 5,6, 7 and 15 are in the moving boxes marked "OUTDOORS."

NOTE: 8 and 9 are in the moving box marked "STUFF!"

**BUILD THE HOUSE** 

NOTE: 4 and X are in the moving box marked "STUFF!"