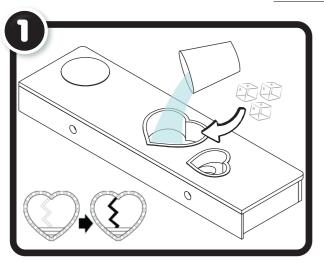

#### **COLOR CHANGE INFORMATION**

- Color change will start at approximately 59°F (15°C), but best results occur if the ice water is chilled to approximately 32°F (0°C) or colder.
   If color change does not work properly or quickly, the temperature of the pool may be too close to the temperature of the water.
- Color change temperatures may vary according to weather conditions.
  The color-change effect of the pool has a lengthy, but limited lifespan.
- Exposure to sunlight may deactivate color change feature.
  Only the pool will color change.

#### **IMPORTANT INFORMATION**

- Before beginning, cover the play area to protect from possible water damage.
  An adult must be present when children are playing with water.
  Thoroughly dry the pools in a well-ventilated area after use and before storing.
- Immediately wipe up spilled water after playing. To prevent spillage:
- Carefully lift the pool out of the base and empty the water. Air dry thoroughly before next use.
- Heart-shaped pool: Only fill water to the second stair.Heart-shaped hot tub: Only fill water to the first stair.