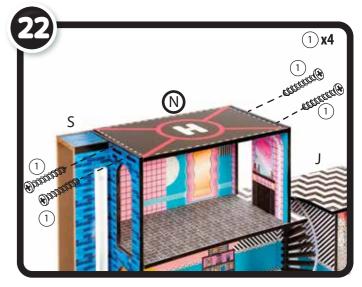

## **ADULT ASSEMBLY REQUIRED**

8 8 E

NOTE: 5,6, 7 and 15 are in the moving boxes marked "OUTDOORS."

NOTE: 8 and 9 are in the moving box marked "STUFF!"

**BUILD THE HOUSE** 

NOTE: 4 and X are in the moving box marked "STUFF!"