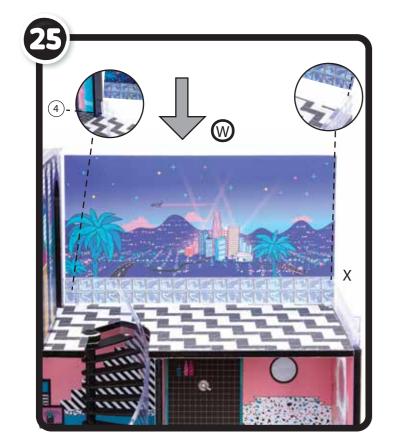

## **ADULT ASSEMBLY REQUIRED**

8 8 E

NOTE: 5,6, 7 and 15 are in the moving boxes marked "OUTDOORS."

NOTE: 8 and 9 are in the moving box marked "STUFF!"

**BUILD THE HOUSE** 

NOTE: 4 and X are in the moving box marked "STUFF!"