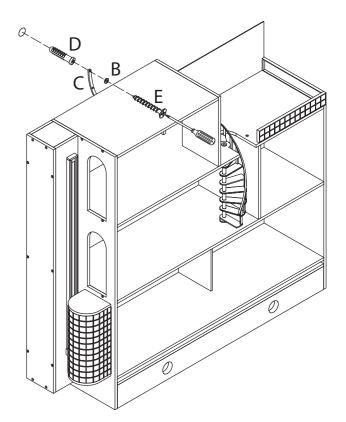

### **WALL MOUNTING ASSEMBLY**

- For added safety and stability, install the wall mounting hardware.
- Always use wall anchors appropriate to your wall type, like plaster, drywall, concrete, etc.
- When possible, mount to wood studs.
- Consult a qualified professional for mounting.

#### **HARDWARE**

D. Plastic Anchor

(0)

H. Wrench

#### NOT INCLUDED

Attach the plastic strip to the back of the product. There is a pre-drilled hole on the house's backboard (O).

- Use a 1/4" (6.5 mm) drill bit to drill a pilot hole in the wall.
  - DO NOT drill an oversized hole, or the anchor will not hold tightly to the wall.
  - Tap the wall anchor into the hole.
  - Secure the house to the wall with a screw (E) through the plastic strip and into the wall anchor.

## **MARNING**:

- DO NOT install on a wall where items can fall off and injure a child.
- CHOKING HAZARD: Unassembled parts may be a choking hazard to children 3 years and younger.
- Adult assembly required. Hardware contains small screws with sharp points. Keep unassembled parts out of reach of small children.
- Serious or fatal injuries can occur from furniture tipping over. To prevent the product from tipping:
  - Use mounting hardware to secure the house to a wall. This will reduce, but NOT eliminate, the risk of tipping over.
  - DO NOT allow children to climb on the house.
  - Keep remote controls, toys, and other items that might attract children away from this product.
  - DO NOT place heavy items, like televisions, on top of this product.