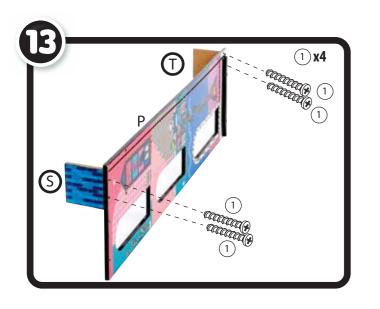

## **ADULT ASSEMBLY REQUIRED**

8 8 E

NOTE: 5,6, 7 and 15 are in the moving boxes marked "OUTDOORS."

NOTE: 8 and 9 are in the moving box marked "STUFF!"

**BUILD THE HOUSE** 

NOTE: 4 and X are in the moving box marked "STUFF!"