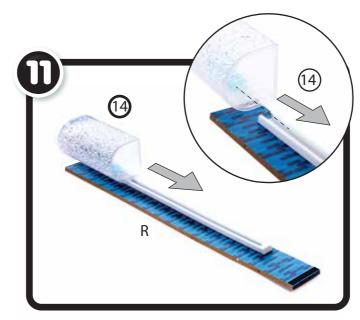

## **ADULT ASSEMBLY REQUIRED**

8 8 E

NOTE: 5,6, 7 and 15 are in the moving boxes marked "OUTDOORS."

NOTE: 8 and 9 are in the moving box marked "STUFF!"

**BUILD THE HOUSE** 

NOTE: 4 and X are in the moving box marked "STUFF!"