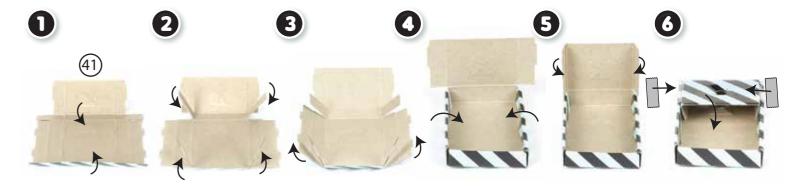

## **ADULT ASSEMBLY REQUIRED**

8 8 E

NOTE: 5,6, 7 and 15 are in the moving boxes marked "OUTDOORS."

NOTE: 8 and 9 are in the moving box marked "STUFF!"

**BUILD THE HOUSE** 

NOTE: 4 and X are in the moving box marked "STUFF!"