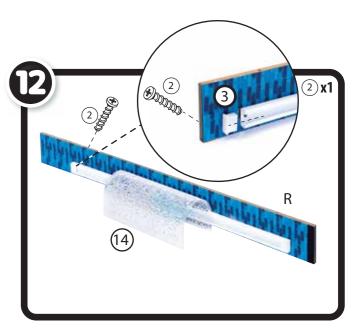

## **ADULT ASSEMBLY REQUIRED**

8 8 E

NOTE: 5,6, 7 and 15 are in the moving boxes marked "OUTDOORS."

NOTE: 8 and 9 are in the moving box marked "STUFF!"

**BUILD THE HOUSE** 

NOTE: 4 and X are in the moving box marked "STUFF!"