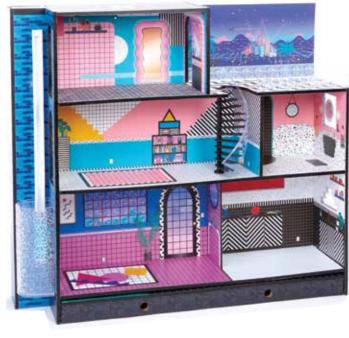

## **ADULT ASSEMBLY REQUIRED**

8 8 E

NOTE: 5,6, 7 and 15 are in the moving boxes marked "OUTDOORS."

NOTE: 8 and 9 are in the moving box marked "STUFF!"

**BUILD THE HOUSE** 

NOTE: 4 and X are in the moving box marked "STUFF!"

NOTE: Y is in the moving box marked "STUFF!"