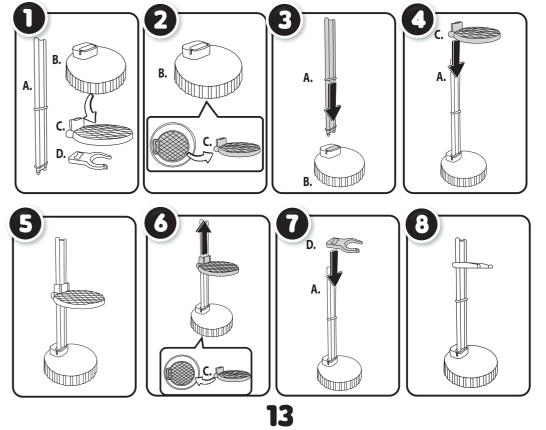

tened. Do not use if compartment is not secure.
- Dispose of used button batteries immediately and safely. Flat batteries can still be dangerous.
- Adults shall tell potential users about the risk of button batteries and keep their children away from button cell. Adult supervision is required.



'Let's care for the environment!'

The wheelie bin symbol indicates that the product must not be disposed of with other household waste. Please use designated collection points or recycling facilities when disposing of the item. Do not treat old batteries as household waste. Take them to a designated recycling facility.

#### **CONTENTS**



- · Purse Belt
- PursePair of Shoes (Packed inside Shoe Box)
- Brush
- Doll Stand



### **BATTERY REPLACEMENT INFORMATION**





# **DOLL CHAIR AND STAND**



### **LET'S PLAY!**







#### **COLOR CHANGE INFORMATION**

- Color change will start at approximately 59°F (15°C), but best results occur if the ice water is chilled to approximately 32°F (0°C) or colder.
   If color change does not work properly or quickly, the temperature of the pool may be too close to the temperature of the water.
- Color change temperatures may vary according to weather conditions.
  The color-change effect of the pool has a lengthy, but limited lifespan.
- Exposure to sunlight may deactivate color change feature.
  Only the pool will color change.

#### **IMPORTANT INFORMATION**

- Before beginning, cover the play area to protect from possible water damage.
  An adult must be present when children are playing with water.
  Thoroughly dry the pools in a well-vent