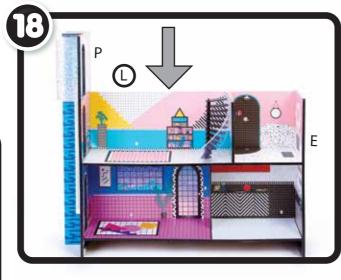

## **ADULT ASSEMBLY REQUIRED**

8 8 E

NOTE: 5,6, 7 and 15 are in the moving boxes marked "OUTDOORS."

NOTE: 8 and 9 are in the moving box marked "STUFF!"

**BUILD THE HOUSE** 

NOTE: 4 and X are in the moving box marked "STUFF!"