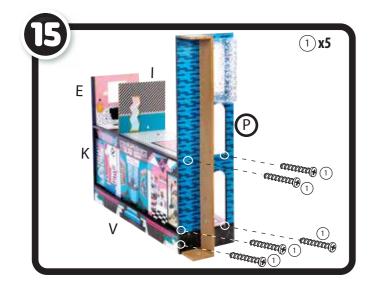

## **ADULT ASSEMBLY REQUIRED**

8 8 E

NOTE: 5,6, 7 and 15 are in the moving boxes marked "OUTDOORS."

NOTE: 8 and 9 are in the moving box marked "STUFF!"

**BUILD THE HOUSE** 

NOTE: 4 and X are in the moving box marked "STUFF!"