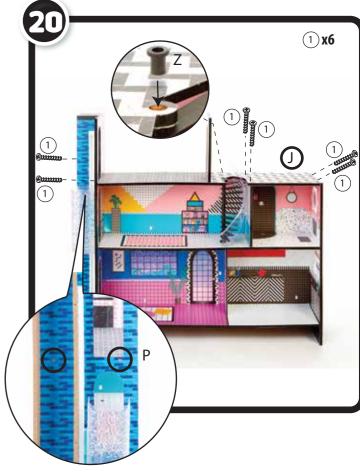

## **ADULT ASSEMBLY REQUIRED**

8 8 E

NOTE: 5,6, 7 and 15 are in the moving boxes marked "OUTDOORS."

NOTE: 8 and 9 are in the moving box marked "STUFF!"

**BUILD THE HOUSE** 

NOTE: 4 and X are in the moving box marked "STUFF!"