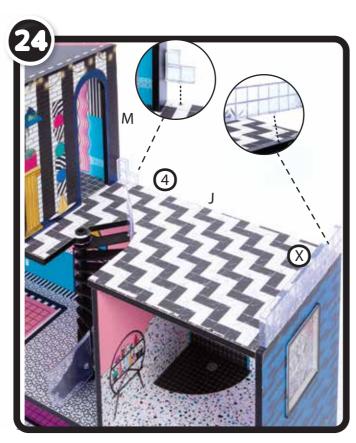

## **ADULT ASSEMBLY REQUIRED**

8 8 E

NOTE: 5,6, 7 and 15 are in the moving boxes marked "OUTDOORS."

NOTE: 8 and 9 are in the moving box marked "STUFF!"

**BUILD THE HOUSE** 

NOTE: 4 and X are in the moving box marked "STUFF!"