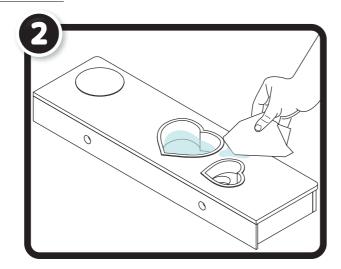

#### **COLOR CHANGE INFORMATION**

- Color change will start at approximately 59°F (15°C), but best results occur if the ice water is chilled to approximately 32°F (0°C) or colder.
   If color change does not work properly or quickly, the temperature of the pool may be too close to the temperature of the water.
- Color change temperatures may vary according to weather conditions.
  The color-change effect of the pool has a lengthy, but limited lifespan.
- Exposure to sunlight may deactivate color change feature.
  Only the pool will color change.

#### **IMPORTANT INFORMATION**

- Before beginning, cover the play area to protect from possible water damage.
  An adult must be present when children are playing with water.
  Thoroughly dry the pools in a well-ventilated area after use and before storing.
- Immediately wipe up spilled water after playing. To prevent spillage:
- Carefully lift the pool out of the base and empty the water. Air dry thoroughly before next use.
- Heart-shaped pool: Only fill water to the second stair.Heart-shaped hot tub: Only fill water to the first stair.