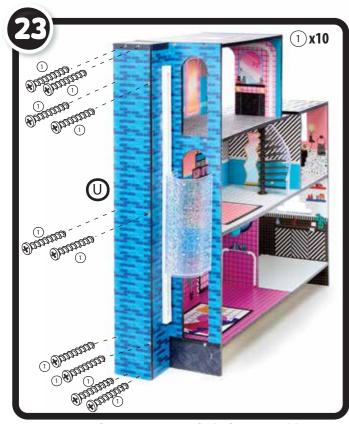

## **ADULT ASSEMBLY REQUIRED**

8 8 E

NOTE: 5,6, 7 and 15 are in the moving boxes marked "OUTDOORS."

NOTE: 8 and 9 are in the moving box marked "STUFF!"

**BUILD THE HOUSE** 

NOTE: 4 and X are in the moving box marked "STUFF!"