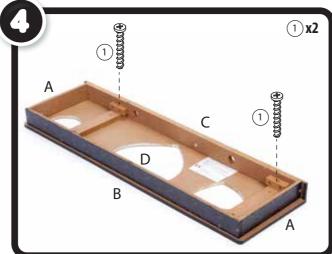

#### CONTENTS

Before assembling, ensure you have all pieces.

Some furniture assembly may be required prior to assembling the house.

| A x 2  | В    | С          | D                                                                                                                                                                                                                                                                                                                                                                                                                                                                                                                                                                                                                                                                                                                                                                                                                                                                                                                                                                                                                                                                                                                                                                                                                                                                                                                                                                                                                                                                                                                                                                                                                                                                                                                                                                                                                                                                                                                                                                                                                                                                                                                             | E    | F    |
|--------|------|------------|-------------------------------------------------------------------------------------------------------------------------------------------------------------------------------------------------------------------------------------------------------------------------------------------------------------------------------------------------------------------------------------------------------------------------------------------------------------------------------------------------------------------------------------------------------------------------------------------------------------------------------------------------------------------------------------------------------------------------------------------------------------------------------------------------------------------------------------------------------------------------------------------------------------------------------------------------------------------------------------------------------------------------------------------------------------------------------------------------------------------------------------------------------------------------------------------------------------------------------------------------------------------------------------------------------------------------------------------------------------------------------------------------------------------------------------------------------------------------------------------------------------------------------------------------------------------------------------------------------------------------------------------------------------------------------------------------------------------------------------------------------------------------------------------------------------------------------------------------------------------------------------------------------------------------------------------------------------------------------------------------------------------------------------------------------------------------------------------------------------------------------|------|------|
| 8623   |      | /          | <b>Q°Q</b> . •                                                                                                                                                                                                                                                                                                                                                                                                                                                                                                                                                                                                                                                                                                                                                                                                                                                                                                                                                                                                                                                                                                                                                                                                                                                                                                                                                                                                                                                                                                                                                                                                                                                                                                                                                                                                                                                                                                                                                                                                                                                                                                                |      |      |
| G      | Н    | I          | J                                                                                                                                                                                                                                                                                                                                                                                                                                                                                                                                                                                                                                                                                                                                                                                                                                                                                                                                                                                                                                                                                                                                                                                                                                                                                                                                                                                                                                                                                                                                                                                                                                                                                                                                                                                                                                                                                                                                                                                                                                                                                                                             | K    | L    |
| JANS T |      |            |                                                                                                                                                                                                                                                                                                                                                                                                                                                                                                                                                                                                                                                                                                                                                                                                                                                                                                                                                                                                                                                                                                                                                                                                                                                                                                                                                                                                                                                                                                                                                                                                                                                                                                                                                                                                                                                                                                                                                                                                                                                                                                                               |      |      |
| М      | N    | 0          | Р                                                                                                                                                                                                                                                                                                                                                                                                                                                                                                                                                                                                                                                                                                                                                                                                                                                                                                                                                                                                                                                                                                                                                                                                                                                                                                                                                                                                                                                                                                                                                                                                                                                                                                                                                                                                                                                                                                                                                                                                                                                                                                                             | Q    | R    |
|        | H    |            |                                                                                                                                                                                                                                                                                                                                                                                                                                                                                                                                                                                                                                                                                                                                                                                                                                                                                                                                                                                                                                                                                                                                                                                                                                                                                                                                                                                                                                                                                                                                                                                                                                                                                                                                                                                                                                                                                                                                                                                                                                                                                                                               |      |      |
| S      | Т    | U          | V                                                                                                                                                                                                                                                                                                                                                                                                                                                                                                                                                                                                                                                                                                                                                                                                                                                                                                                                                                                                                                                                                                                                                                                                                                                                                                                                                                                                                                                                                                                                                                                                                                                                                                                                                                                                                                                                                                                                                                                                                                                                                                                             | W    | Х    |
|        |      |            | Marie St. Marie |      |      |
| Υ      | Z    | 1 x 54     | 2                                                                                                                                                                                                                                                                                                                                                                                                                                                                                                                                                                                                                                                                                                                                                                                                                                                                                                                                                                                                                                                                                                                                                                                                                                                                                                                                                                                                                                                                                                                                                                                                                                                                                                                                                                                                                                                                                                                                                                                                                                                                                                                             | 3    | 4    |
|        |      | 4mm x 22mm | 4mm x16mm                                                                                                                                                                                                                                                                                                                                                                                                                                                                                                                                                                                                                                                                                                                                                                                                                                                                                                                                                                                                                                                                                                                                                                                                                                                                                                                                                                                                                                                                                                                                                                                                                                                                                                                                                                                                                                                                                                                                                                                                                                                                                                                     | 1    |      |
| 5      | 6    | 7          | 8                                                                                                                                                                                                                                                                                                                                                                                                                                                                                                                                                                                                                                                                                                                                                                                                                                                                                                                                                                                                                                                                                                                                                                                                                                                                                                                                                                                                                                                                                                                                                                                                                                                                                                                                                                                                                                                                                                                                                                                                                                                                                                                             | 9    | 10   |
|        | 3    |            | 0                                                                                                                                                                                                                                                                                                                                                                                                                                                                                                                                                                                                                                                                                                                                                                                                                                                                                                                                                                                                                                                                                                                                                                                                                                                                                                                                                                                                                                                                                                                                                                                                                                                                                                                                                                                                                                                                                                                                                                                                                                                                                                                             |      | W    |
| (11)   | (12) | (13)       | (14)                                                                                                                                                                                                                                                                                                                                                                                                                                                                                                                                                                                                                                                                                                                                                                                                                                                                                                                                                                                                                                                                                                                                                                                                                                                                                                                                                                                                                                                                                                                                                                                                                                                                                                                                                                                                                                                                                                                                                                                                                                                                                                                          | (15) | (16) |
| 4011   | A.S. |            |                                                                                                                                                                                                                                                                                                                                                                                                                                                                                                                                                                                                                                                                                                                                                                                                                                                                                                                                                                                                                                                                                                                                                                                                                                                                                                                                                                                                                                                                                                                                                                                                                                                                                                                                                                                                                                                                                                                                                                                                                                                                                                                               | Sp   |      |