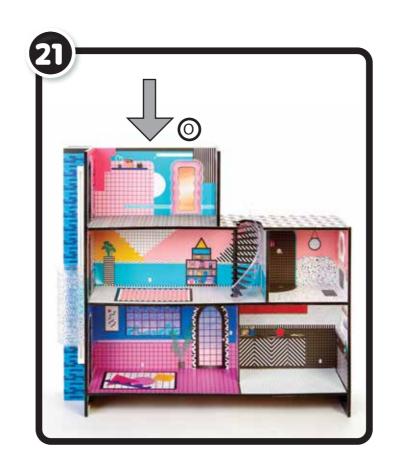

## **ADULT ASSEMBLY REQUIRED**

8 8 E

NOTE: 5,6, 7 and 15 are in the moving boxes marked "OUTDOORS."

NOTE: 8 and 9 are in the moving box marked "STUFF!"

**BUILD THE HOUSE** 

NOTE: 4 and X are in the moving box marked "STUFF!"