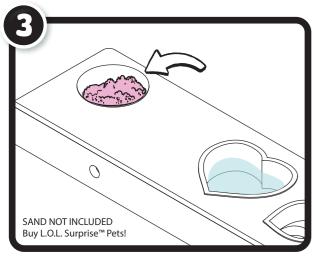

#### **COLOR CHANGE INFORMATION**

- Color change will start at approximately 59°F (15°C), but best results occur if the ice water is chilled to approximately 32°F (0°C) or colder.
   If color change does not work properly or quickly, the temperature of the pool may be too close to the temperature of the water.
- Color change temperatures may vary according to weather conditions.
  The color-change effect of the pool has a lengthy, but limited lifespan.
- Exposure to sunlight may deactivate color change feature.
  Only the pool will color change.

#### **IMPORTANT INFORMATION**

- Before beginning, cover the play area to protect from possible water damage.
  An adult must be present when children are playing with water.
  Thoroughly dry the pools in a well-ventilated area after use and before storing.
- Immediately wipe up spilled water after playing. To prevent spillage:
- Carefully lift the pool out of the base and empty the water. Air dry thoroughly before next use.
- Heart-shaped pool: Only fill water to the second stair.Heart-shaped hot tub: Only fill water to the first stair.