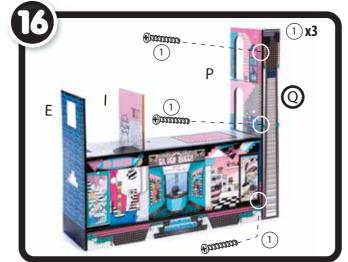

## **ADULT ASSEMBLY REQUIRED**

8 8 E

NOTE: 5,6, 7 and 15 are in the moving boxes marked "OUTDOORS."

NOTE: 8 and 9 are in the moving box marked "STUFF!"

**BUILD THE HOUSE** 

NOTE: 4 and X are in the moving box marked "STUFF!"