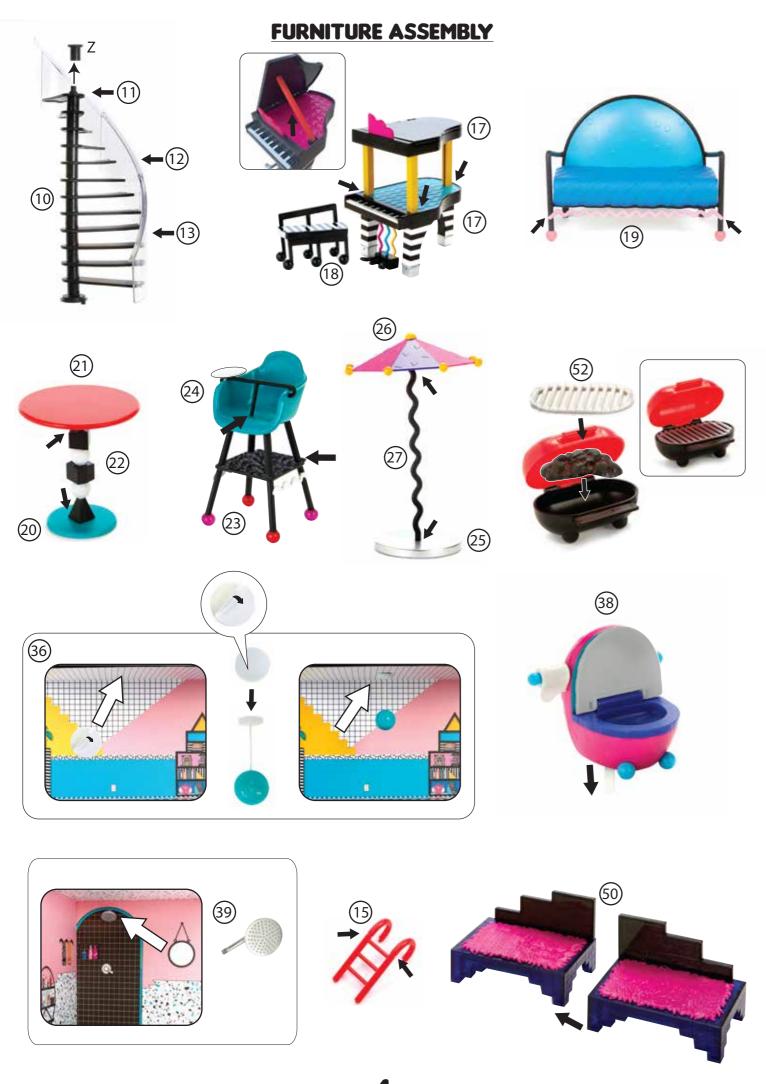

#### CONTENTS

Before assembling, ensure you have all pieces.

Some furniture assembly may be required prior to assembling the house.

| A x 2  | В    | С          | D                                                                                                                                                                                                                                                                                                                                                                                                                                                                                                                                                                                                                                                                                                                                                                                                                                                                                                                                                                                                                                                                                                                                                                                                                                                                                                                                                                                                                                                                                                                                                                                                                                                                                                                                                                                                                                                                                                                                                                                                                                                                                                                             | E    | F    |
|--------|------|------------|-------------------------------------------------------------------------------------------------------------------------------------------------------------------------------------------------------------------------------------------------------------------------------------------------------------------------------------------------------------------------------------------------------------------------------------------------------------------------------------------------------------------------------------------------------------------------------------------------------------------------------------------------------------------------------------------------------------------------------------------------------------------------------------------------------------------------------------------------------------------------------------------------------------------------------------------------------------------------------------------------------------------------------------------------------------------------------------------------------------------------------------------------------------------------------------------------------------------------------------------------------------------------------------------------------------------------------------------------------------------------------------------------------------------------------------------------------------------------------------------------------------------------------------------------------------------------------------------------------------------------------------------------------------------------------------------------------------------------------------------------------------------------------------------------------------------------------------------------------------------------------------------------------------------------------------------------------------------------------------------------------------------------------------------------------------------------------------------------------------------------------|------|------|
| 8623   |      | /          | <b>Q°Q</b> . •                                                                                                                                                                                                                                                                                                                                                                                                                                                                                                                                                                                                                                                                                                                                                                                                                                                                                                                                                                                                                                                                                                                                                                                                                                                                                                                                                                                                                                                                                                                                                                                                                                                                                                                                                                                                                                                                                                                                                                                                                                                                                                                |      |      |
| G      | Н    | I          | J                                                                                                                                                                                                                                                                                                                                                                                                                                                                                                                                                                                                                                                                                                                                                                                                                                                                                                                                                                                                                                                                                                                                                                                                                                                                                                                                                                                                                                                                                                                                                                                                                                                                                                                                                                                                                                                                                                                                                                                                                                                                                                                             | K    | L    |
| JANS T |      |            |                                                                                                                                                                                                                                                                                                                                                                                                                                                                                                                                                                                                                                                                                                                                                                                                                                                                                                                                                                                                                                                                                                                                                                                                                                                                                                                                                                                                                                                                                                                                                                                                                                                                                                                                                                                                                                                                                                                                                                                                                                                                                                                               |      |      |
| М      | N    | 0          | Р                                                                                                                                                                                                                                                                                                                                                                                                                                                                                                                                                                                                                                                                                                                                                                                                                                                                                                                                                                                                                                                                                                                                                                                                                                                                                                                                                                                                                                                                                                                                                                                                                                                                                                                                                                                                                                                                                                                                                                                                                                                                                                                             | Q    | R    |
|        | H    |            |                                                                                                                                                                                                                                                                                                                                                                                                                                                                                                                                                                                                                                                                                                                                                                                                                                                                                                                                                                                                                                                                                                                                                                                                                                                                                                                                                                                                                                                                                                                                                                                                                                                                                                                                                                                                                                                                                                                                                                                                                                                                                                                               |      |      |
| S      | Т    | U          | V                                                                                                                                                                                                                                                                                                                                                                                                                                                                                                                                                                                                                                                                                                                                                                                                                                                                                                                                                                                                                                                                                                                                                                                                                                                                                                                                                                                                                                                                                                                                                                                                                                                                                                                                                                                                                                                                                                                                                                                                                                                                                                                             | W    | Х    |
|        |      |            | Marie St. Marie |      |      |
| Υ      | Z    | 1 x 54     | 2                                                                                                                                                                                                                                                                                                                                                                                                                                                                                                                                                                                                                                                                                                                                                                                                                                                                                                                                                                                                                                                                                                                                                                                                                                                                                                                                                                                                                                                                                                                                                                                                                                                                                                                                                                                                                                                                                                                                                                                                                                                                                                                             | 3    | 4    |
|        |      | 4mm x 22mm | 4mm x16mm                                                                                                                                                                                                                                                                                                                                                                                                                                                                                                                                                                                                                                                                                                                                                                                                                                                                                                                                                                                                                                                                                                                                                                                                                                                                                                                                                                                                                                                                                                                                                                                                                                                                                                                                                                                                                                                                                                                                                                                                                                                                                                                     | 1    |      |
| 5      | 6    | 7          | 8                                                                                                                                                                                                                                                                                                                                                                                                                                                                                                                                                                                                                                                                                                                                                                                                                                                                                                                                                                                                                                                                                                                                                                                                                                                                                                                                                                                                                                                                                                                                                                                                                                                                                                                                                                                                                                                                                                                                                                                                                                                                                                                             | 9    | 10   |
|        | 3    |            | 0                                                                                                                                                                                                                                                                                                                                                                                                                                                                                                                                                                                                                                                                                                                                                                                                                                                                                                                                                                                                                                                                                                                                                                                                                                                                                                                                                                                                                                                                                                                                                                                                                                                                                                                                                                                                                                                                                                                                                                                                                                                                                                                             |      | W    |
| (11)   | (12) | (13)       | (14)                                                                                                                                                                                                                                                                                                                                                                                                                                                                                                                                                                                                                                                                                                                                                                                                                                                                                                                                                                                                                                                                                                                                                                                                                                                                                                                                                                                                                                                                                                                                                                                                                                                                                                                                                                                                                                                                                                                                                                                                                                                                                                                          | (15) | (16) |
| 4011   | A.S. |            |                                                                                                                                                                                                                                                                                                                                                                                                                                                                                                                                                                                                                                                                                                                                                                                                                                                                                                                                                                                                                                                                                                                                                                                                                                                                                                                                                                                                                                                                                                                                                                                                                                                                                                                                                                                                                                                                                                                                                                                                                                                                                                                               | Sp   |      |