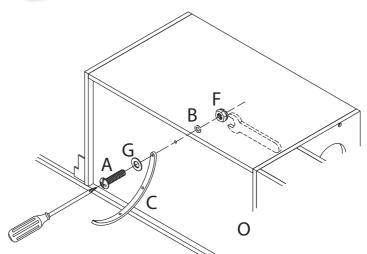

### **WALL MOUNTING ASSEMBLY**

- For added safety and stability, install the wall mounting hardware.
- Always use wall anchors appropriate to your wall type, like plaster, drywall, concrete, etc.
- When possible, mount to wood studs.
- Consult a qualified professional for mounting.

#### **HARDWARE**

D. Plastic Anchor

(0)

H. Wrench

#### NOT INCLUDED

Attach the plastic strip to the back of the product. There is a pre-drilled hole on the house's backboard (O).

- Use a 1/4" (6.5 mm) drill bit to drill a pilot hole in the wall.
  - DO NOT drill an oversized hole, or the anchor will not hold tightly to the wall.
  - Tap the wall anchor into the hole.
  - Secure the house to the wall with a screw (E) through the plastic strip and into the wall anchor.

## **MARNING**:

- DO NOT install on a wall where items can fall off and injure a child.
- CHOKING HAZARD: Unassembled parts may be a choking hazard to children 3 years and younger.
- Adult assembly required. Hardware contains small screws with sharp points. Keep unassembled parts out of reach of small children.
- Serious or fatal injuries can occur from furniture tipping over. To prevent the product from tipping:
  - Use mounting hardware to secure the house to a wall. This will reduce, but NOT eliminate, the risk of tipping over.
  - DO NOT allow children to climb on the house.
  - Keep remote controls, toys, and other items that might attract children away from this product.
  - DO NOT place heavy items, like televisions, on top of this product.