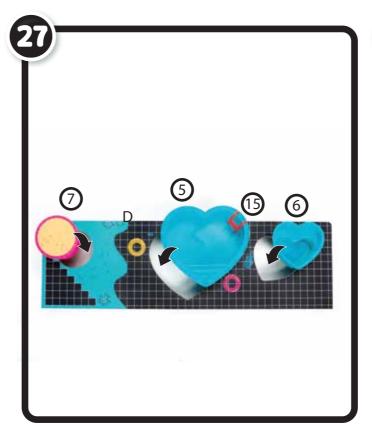

#### **COLOR CHANGE INFORMATION**

- Color change will start at approximately 59°F (15°C), but best results occur if the ice water is chilled to approximately 32°F (0°C) or colder.
   If color change does not work properly or quickly, the temperature of the pool may be too close to the temperature of the water.
- Color change temperatures may vary according to weather conditions.
  The color-change effect of the pool has a lengthy, but limited lifespan.
- Exposure to sunlight may deactivate color change feature.
  Only the pool will color change.

#### **IMPORTANT INFORMATION**

- Before beginning, cover the play area to protect from possible water damage.
  An adult must be present when children are playing with water.
  Thoroughly dry the pools in a well-ventilated area after use and before storing.
- Immediately wipe up spilled water after playing. To prevent spillage:
- Carefully lift the pool out of the base and empty the water. Air dry thoroughly before next use.
- Heart-shaped pool: Only fill water to the second stair.Heart-shaped hot tub: Only fill water to the first stair.