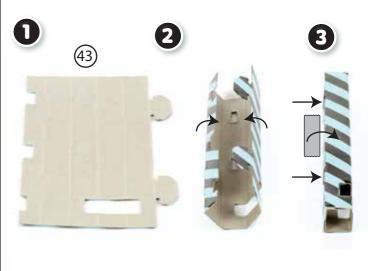

## **ADULT ASSEMBLY REQUIRED**

8 8 E

NOTE: 5,6, 7 and 15 are in the moving boxes marked "OUTDOORS."

NOTE: 8 and 9 are in the moving box marked "STUFF!"

**BUILD THE HOUSE** 

NOTE: 4 and X are in the moving box marked "STUFF!"