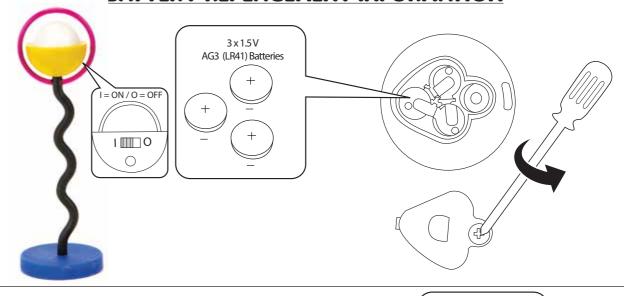

### **BATTERY REPLACEMENT INFORMATION**

# **WARNING:**

This product contains a Button or Coin Cell Battery. A swallowed Button or Coin Cell Battery can cause internal chemical burns in as little as two hours and lead to death. Dispose of used batteries immediately. Keep new and used batteries away from children. If you think batteries might have been swallowed or placed inside any part of the body, seek immediate medical attention.

#### **IMPORTANT NOTES ABOUT BUTTON BATTERIES**

- WARNING KEEP BATTERIES OUT OF REACH OF CHILDREN
- Swallowing may lead to serious injury in as little as 2 hours or death, due to chemical burns and potential perforation of the esophagus.
- If you suspect your child has swallowed or inserted a button battery immediately call the 24-hour Poisons Information Centre on 13 1126 (Australia)/ your local emergency services for fast, expert advice.
- Examine devices and make sure the battery compartment is correctly secured, e.g. that the screw or other mechanical fastener is tightened. Do not use if compartment is not secure.
- Dispose of used button batteries immediately and safely. Flat batteries can still be dangerous.
- Adults shall tell potential users about the risk of button batteries and keep their children away from button cell. Adult supervision is required.