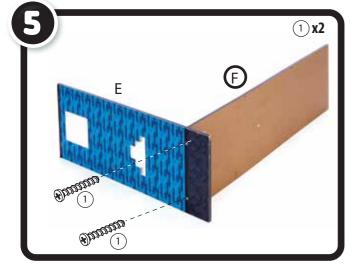

#### CONTENTS

Before assembling, ensure you have all pieces.

Some furniture assembly may be required prior to assembling the house.

| A x 2  | В    | С          | D                                                                                                                                                                                                                                                                                                                                                                                                                                                                                                                                                                                                                                                                                                                                                                                                                                                                                                                                                                                                                                                                                                                                                                                                                                                                                                                                                                                                                                                                                                                                                                                                                                                                                                                                                                                                                                                                                                                                                                                                                                                                                                                             | E    | F    |
|--------|------|------------|-------------------------------------------------------------------------------------------------------------------------------------------------------------------------------------------------------------------------------------------------------------------------------------------------------------------------------------------------------------------------------------------------------------------------------------------------------------------------------------------------------------------------------------------------------------------------------------------------------------------------------------------------------------------------------------------------------------------------------------------------------------------------------------------------------------------------------------------------------------------------------------------------------------------------------------------------------------------------------------------------------------------------------------------------------------------------------------------------------------------------------------------------------------------------------------------------------------------------------------------------------------------------------------------------------------------------------------------------------------------------------------------------------------------------------------------------------------------------------------------------------------------------------------------------------------------------------------------------------------------------------------------------------------------------------------------------------------------------------------------------------------------------------------------------------------------------------------------------------------------------------------------------------------------------------------------------------------------------------------------------------------------------------------------------------------------------------------------------------------------------------|------|------|
| 8623   |      | /          | <b>Q°Q</b> . •                                                                                                                                                                                                                                                                                                                                                                                                                                                                                                                                                                                                                                                                                                                                                                                                                                                                                                                                                                                                                                                                                                                                                                                                                                                                                                                                                                                                                                                                                                                                                                                                                                                                                                                                                                                                                                                                                                                                                                                                                                                                                                                |      |      |
| G      | Н    | I          | J                                                                                                                                                                                                                                                                                                                                                                                                                                                                                                                                                                                                                                                                                                                                                                                                                                                                                                                                                                                                                                                                                                                                                                                                                                                                                                                                                                                                                                                                                                                                                                                                                                                                                                                                                                                                                                                                                                                                                                                                                                                                                                                             | K    | L    |
| JANS T |      |            |                                                                                                                                                                                                                                                                                                                                                                                                                                                                                                                                                                                                                                                                                                                                                                                                                                                                                                                                                                                                                                                                                                                                                                                                                                                                                                                                                                                                                                                                                                                                                                                                                                                                                                                                                                                                                                                                                                                                                                                                                                                                                                                               |      |      |
| М      | N    | 0          | Р                                                                                                                                                                                                                                                                                                                                                                                                                                                                                                                                                                                                                                                                                                                                                                                                                                                                                                                                                                                                                                                                                                                                                                                                                                                                                                                                                                                                                                                                                                                                                                                                                                                                                                                                                                                                                                                                                                                                                                                                                                                                                                                             | Q    | R    |
|        | H    |            |                                                                                                                                                                                                                                                                                                                                                                                                                                                                                                                                                                                                                                                                                                                                                                                                                                                                                                                                                                                                                                                                                                                                                                                                                                                                                                                                                                                                                                                                                                                                                                                                                                                                                                                                                                                                                                                                                                                                                                                                                                                                                                                               |      |      |
| S      | Т    | U          | V                                                                                                                                                                                                                                                                                                                                                                                                                                                                                                                                                                                                                                                                                                                                                                                                                                                                                                                                                                                                                                                                                                                                                                                                                                                                                                                                                                                                                                                                                                                                                                                                                                                                                                                                                                                                                                                                                                                                                                                                                                                                                                                             | W    | Х    |
|        |      |            | Marie St. Marie |      |      |
| Υ      | Z    | 1 x 54     | 2                                                                                                                                                                                                                                                                                                                                                                                                                                                                                                                                                                                                                                                                                                                                                                                                                                                                                                                                                                                                                                                                                                                                                                                                                                                                                                                                                                                                                                                                                                                                                                                                                                                                                                                                                                                                                                                                                                                                                                                                                                                                                                                             | 3    | 4    |
|        |      | 4mm x 22mm | 4mm x16mm                                                                                                                                                                                                                                                                                                                                                                                                                                                                                                                                                                                                                                                                                                                                                                                                                                                                                                                                                                                                                                                                                                                                                                                                                                                                                                                                                                                                                                                                                                                                                                                                                                                                                                                                                                                                                                                                                                                                                                                                                                                                                                                     | 1    |      |
| 5      | 6    | 7          | 8                                                                                                                                                                                                                                                                                                                                                                                                                                                                                                                                                                                                                                                                                                                                                                                                                                                                                                                                                                                                                                                                                                                                                                                                                                                                                                                                                                                                                                                                                                                                                                                                                                                                                                                                                                                                                                                                                                                                                                                                                                                                                                                             | 9    | 10   |
|        | 3    |            | 0                                                                                                                                                                                                                                                                                                                                                                                                                                                                                                                                                                                                                                                                                                                                                                                                                                                                                                                                                                                                                                                                                                                                                                                                                                                                                                                                                                                                                                                                                                                                                                                                                                                                                                                                                                                                                                                                                                                                                                                                                                                                                                                             |      | W    |
| (11)   | (12) | (13)       | (14)                                                                                                                                                                                                                                                                                                                                                                                                                                                                                                                                                                                                                                                                                                                                                                                                                                                                                                                                                                                                                                                                                                                                                                                                                                                                                                                                                                                                                                                                                                                                                                                                                                                                                                                                                                                                                                                                                                                                                                                                                                                                                                                          | (15) | (16) |
| 4011   | A.S. |            |                                                                                                                                                                                                                                                                                                                                                                                                                                                                                                                                                                                                                                                                                                                                                                                                                                                                                                                                                                                                                                                                                                                                                                                                                                                                                                                                                                                                                                                                                                                                                                                                                                                                                                                                                                                                                                                                                                                                                                                                                                                                                                                               | Sp   |      |