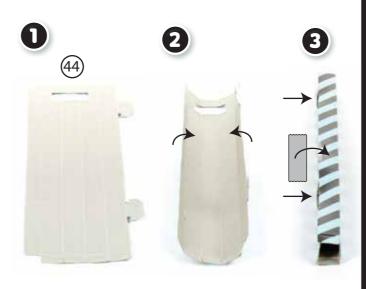

## **ADULT ASSEMBLY REQUIRED**

8 8 E

NOTE: 5,6, 7 and 15 are in the moving boxes marked "OUTDOORS."

NOTE: 8 and 9 are in the moving box marked "STUFF!"

**BUILD THE HOUSE** 

NOTE: 4 and X are in the moving box marked "STUFF!"