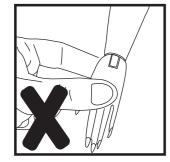

#### **FASHION DOLL TIPS**

- When removing the hands to dress doll, pinch the wrists' joints and gently pull. DO NOT PULL FROM THE FINGERS.
   Your doll is articulated, but the knee joint will need to be
- loosened. To loosen the knee joint, use slight force to pull the leg forward until the knee clicks. Then, push the leg back and it will click again.