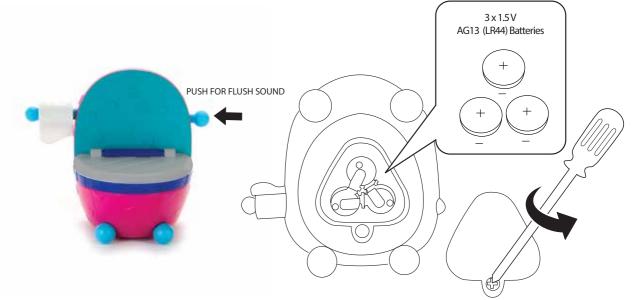

# **WARNING:**

This product contains a Button or Coin Cell Battery. A swallowed Button or Coin Cell Battery can cause internal chemical burns in as little as two hours and lead to death. Dispose of used batteries immediately. Keep new and used batteries away from children. If you think batteries might have been swallowed or placed inside any part of the body, seek immediate medical attention.

#### **IMPORTANT NOTES ABOUT BUTTON BATTERIES**

- WARNING KEEP BATTERIES OUT OF REACH OF CHILDREN
- Swallowing may lead to serious injury in as little as 2 hours or death, due to chemical burns and potential perforation of the esophagus.
- If you suspect your child has swallowed or inserted a button battery immediately call the 24-hour Poisons Information Centre on 13 1126 (Australia)/ your local emergency services for fast, expert advice.
- Examine devices and make sure the battery compartment is correctly secured, e.g. that the screw or other mechanical fastener is tightened. Do not use if compartment is not secure.
- Dispose of used button batteries immediately and safely. Flat batteries can still be dangerous.
- Adults shall tell potential users about the risk of button batteries and keep their children away from button cell. Adult supervision is required.