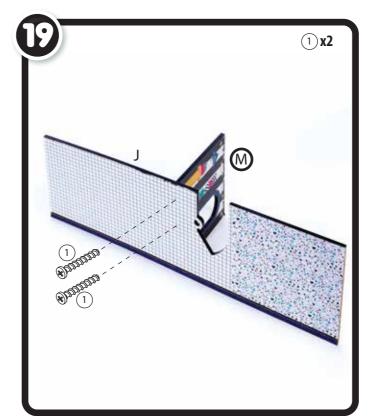

## **ADULT ASSEMBLY REQUIRED**

8 8 E

NOTE: 5,6, 7 and 15 are in the moving boxes marked "OUTDOORS."

NOTE: 8 and 9 are in the moving box marked "STUFF!"

**BUILD THE HOUSE** 

NOTE: 4 and X are in the moving box marked "STUFF!"